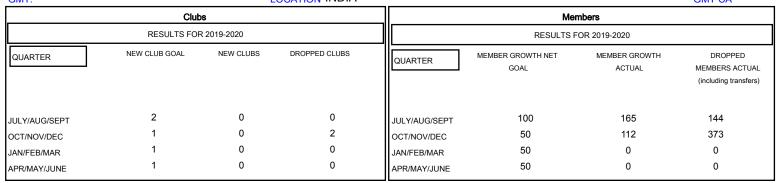

## MONTHLY MEMBERSHIP PROGRESS REPORT

## District 324B2

GMT: LOCATION INDIA GMT CA



## GOALS AND ACTUAL NEW CLUBS CUMULATIVE



## GOALS AND ACTUAL MEMBERS CUMULATIVE



| DROPPED MEMBERS          |          | 95 CLUBS OF 174 ADDED 1 OR MORE<br>NEW MEMBERS | GENDER DISTE<br>MALE<br>FEMALE     | 0.450 (00.470()           |       |
|--------------------------|----------|------------------------------------------------|------------------------------------|---------------------------|-------|
| DECEASED  CLUB CANCELLED | 7<br>302 | CLICK HERE FOR CUMULATIVE                      | TOTAL FAMILY UNIT N                | TOTAL FAMILY UNIT MEMBERS |       |
| OTHER TOTAL              | 208      | MEMBERSHIP DATA                                | FAMILY MEMBERS PAYING HALF<br>DUES |                           | 4,234 |

Results as of: 11/30/2019