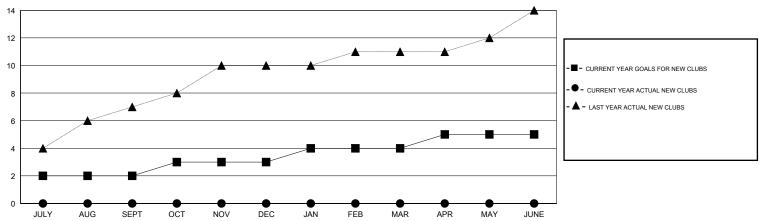

## MONTHLY MEMBERSHIP PROGRESS REPORT

## District 324B2

GMT: LOCATION INDIA GMT CA



## GOALS AND ACTUAL NEW CLUBS CUMULATIVE



## GOALS AND ACTUAL MEMBERS CUMULATIVE



| DROPPED MEMBERS          |          | 95 CLUBS OF 174 ADDED 1 OR MORE<br>NEW MEMBERS | GENDER DISTE<br>MALE<br>FEMALE     | 0.450 (00.470()           |       |
|--------------------------|----------|------------------------------------------------|------------------------------------|---------------------------|-------|
| DECEASED  CLUB CANCELLED | 7<br>302 | CLICK HERE FOR CUMULATIVE                      | TOTAL FAMILY UNIT N                | TOTAL FAMILY UNIT MEMBERS |       |
| OTHER TOTAL              | 208      | MEMBERSHIP DATA                                | FAMILY MEMBERS PAYING HALF<br>DUES |                           | 4,234 |

Results as of: 11/30/2019