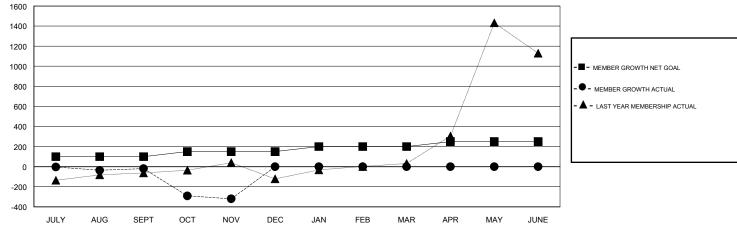

## GOALS AND ACTUAL MEMBERS CUMULATIVE

| DROPPED MEMBERS          |          | 95 CLUBS OF 174 ADDED 1 OR MORE<br>NEW MEMBERS | GENDER DISTE<br>MALE<br>FEMALE     | 0.450 (00.470()           |       |
|--------------------------|----------|------------------------------------------------|------------------------------------|---------------------------|-------|
| DECEASED  CLUB CANCELLED | 7<br>302 | CLICK HERE FOR CUMULATIVE                      | TOTAL FAMILY UNIT N                | TOTAL FAMILY UNIT MEMBERS |       |
| OTHER TOTAL              | 208      | MEMBERSHIP DATA                                | FAMILY MEMBERS PAYING HALF<br>DUES |                           | 4,234 |